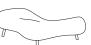

## Noti.Bouli

Bouli is a family of uniquely designed and exceptionally comfortable sofas with irregular, oval shapes. Varied seating surface invites the user to relax in the most comfortable position.

A highlight of the design is the possibility to choose a base from a range of options with different functionalities and aesthetic qualities determining the final form of the furniture. The seats can be fixed on wooden legs or metal skids. Equipped with skilfully concealed feet, Bouli becomes a low pouffe which looks like it is hovering above the floor. Bouli is also available in a variant suspended on black ropes, creating an impression of floating freely in the air. Bouli furniture is offered as two- and three-seater versions.

## Technical description

| Base         | Loop legs, painted steel, solid oak legs, synthetic feet, black polyester ropes |
|--------------|---------------------------------------------------------------------------------|
| Seat         | Polyurethane foam                                                               |
| Construction | Slab elements                                                                   |
| Finish       | Fabric, leather                                                                 |