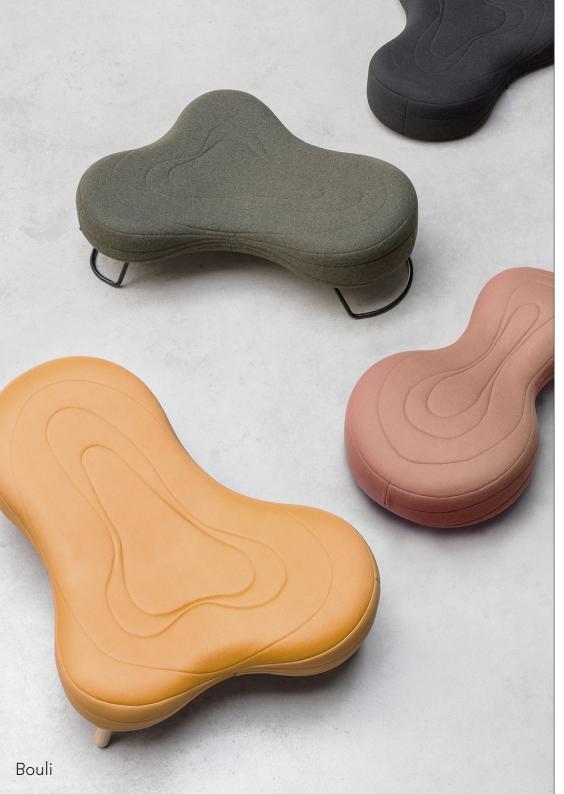

## Noti.Bouli

Bouli is a family of uniquely designed and exceptionally comfortable sofas with irregular, oval shapes. Varied seating surface invites the user to relax in the most comfortable position.

A highlight of the design is the possibility to choose a base from a range of options with different functionalities and aesthetic qualities determining the final form of the furniture. The seats can be fixed on wooden legs or metal skids. Equipped with skilfully concealed feet, Bouli becomes a low pouffe which looks like it is hovering above the floor. Bouli is also available in a variant suspended on black ropes, creating an impression of floating freely in the air. Bouli furniture is offered as two- and three-seater versions.

Multifunctionality and supreme user comfort make the collection a popular choice for public facilities.

Noti.