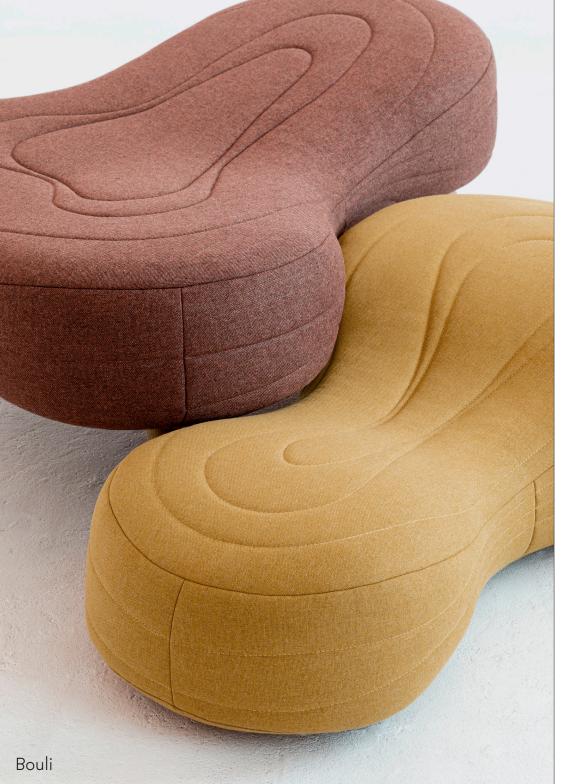

## Noti.Bouli

Bouli is a family of uniquely designed and exceptionally comfortable sofas with irregular, oval shapes. Varied seating surface invites the user to relax in the most comfortable position.

A highlight of the design is the possibility to choose a base from a range of options with different functionalities and aesthetic qualities determining the final form of the furniture. The seats can be fixed on wooden legs or metal skids. Equipped with skilfully concealed feet, Bouli becomes a low pouffe which looks like it is hovering above the floor. Bouli is also available in a variant suspended on black ropes, creating an impression of floating freely in the air. Bouli furniture is offered as two- and three-seater versions.

Multifunctionality and supreme user comfort make the collection a popular choice for public facilities.

Noti.