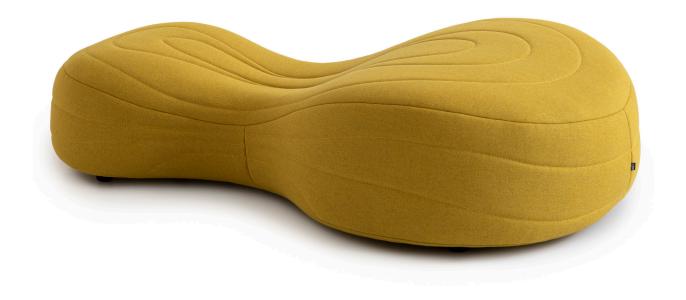

## Noti.Bouli

Bouli is a family of uniquely designed and exceptionally comfortable sofas with irregular, oval shapes. Varied seating surface invites the user to relax in the most comfortable position.

A highlight of the design is the possibility to choose a base from a range of options with different functionalities and aesthetic qualities determining the final form of the furniture. The seats can be fixed on wooden legs or metal skids. Equipped with skilfully concealed feet, Bouli becomes a low pouffe which looks like it is hovering above the floor. Bouli is also available in a variant suspended on black ropes, creating an impression of floating freely in the air. Bouli furniture is offered as two- and three-seater versions.

Multifunctionality and supreme user comfort make the collection a popular choice for public facilities.

Noti.