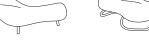

## Noti.Bouli

Bouli is a family of uniquely designed and exceptionally comfortable sofas with irregular, oval shapes. Varied seating surface invites the user to relax in the most comfortable position.

A highlight of the design is the possibility to choose a base from a range of options with different functionalities and aesthetic qualities determining the final form of the furniture. The seats can be fixed on wooden legs or metal skids. Equipped with skilfully concealed feet, Bouli becomes a low pouffe which looks like it is hovering above the floor. Bouli is also available in a variant suspended on black ropes, creating an impression of floating freely in the air. Bouli furniture is offered as two- and three-seater versions.

## Technical description

| Base         | Loop legs, painted steel, solid oak legs, synthetic feet, black polyester ropes |
|--------------|---------------------------------------------------------------------------------|
| Seat         | Polyurethane foam                                                               |
| Construction | Slab elements                                                                   |
| Finish       | Fabric, leather                                                                 |