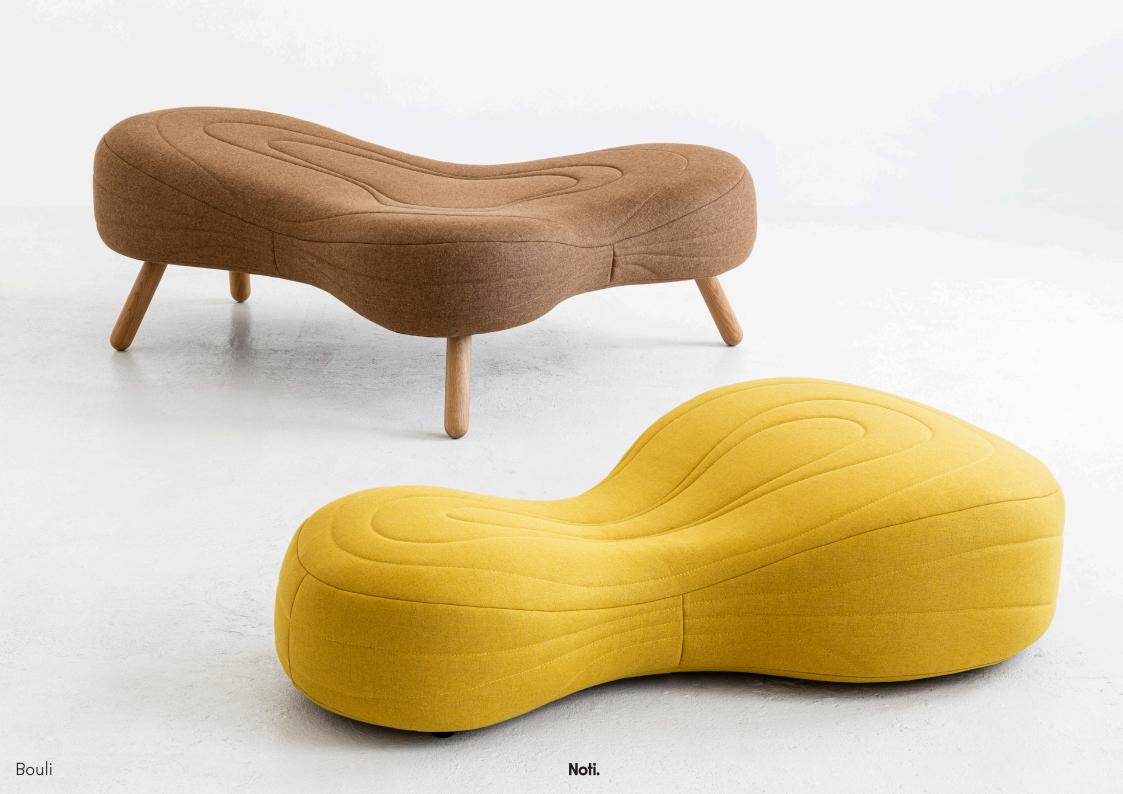

## Noti.Bouli

Bouli is a family of uniquely designed and exceptionally comfortable sofas with irregular, oval shapes. Varied seating surface invites the user to relax in the most comfortable position.

A highlight of the design is the possibility to choose a base from a range of options with different functionalities and aesthetic qualities determining the final form of the furniture. The seats can be fixed on wooden legs or metal skids. Equipped with skilfully concealed feet, Bouli becomes a low pouffe which looks like it is hovering above the floor. Bouli is also available in a variant suspended on black ropes, creating an impression of floating freely in the air. Bouli furniture is offered as two- and three-seater versions.

Multifunctionality and supreme user comfort make the collection a popular choice for public facilities.

Noti.