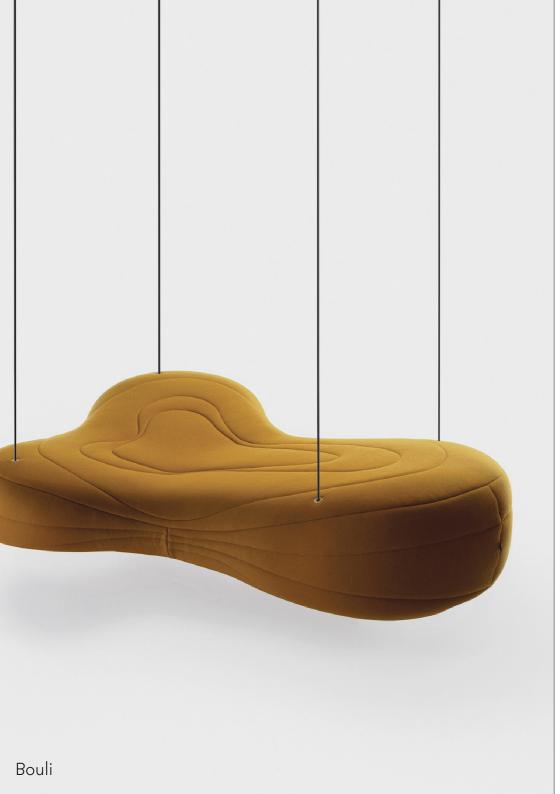

## Noti.Bouli

Bouli is a family of uniquely designed and exceptionally comfortable sofas with irregular, oval shapes. Varied seating surface invites the user to relax in the most comfortable position.

A highlight of the design is the possibility to choose a base from a range of options with different functionalities and aesthetic qualities determining the final form of the furniture. The seats can be fixed on wooden legs or metal skids. Equipped with skilfully concealed feet, Bouli becomes a low pouffe which looks like it is hovering above the floor. Bouli is also available in a variant suspended on black ropes, creating an impression of floating freely in the air. Bouli furniture is offered as two- and three-seater versions.

Multifunctionality and supreme user comfort make the collection a popular choice for public facilities.

Noti.